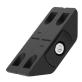

3D multifunctional connector mounted inside of two units that will align both the units themselves and the two units in X-, Y- and Z-axis in relation to each other. Each half of the 3D-Intelliclamp multifunctional connector stabilize the separate units in 90° angle when mounted in the frame corners, and when connected to each other by tightening the connecting part the separate units are secured and aligned in all three dimensions in relation to each other.

This patent pending solution do not only offer a perfect alignment and connection of your units, but it's also concealed and hidden on the inside creating a fabulous looking set of separate units coming together as one.