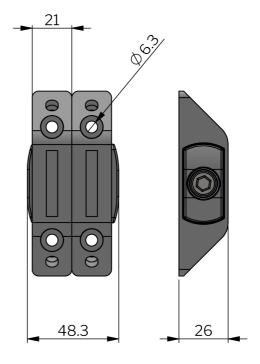

## 材质

Cover: Zinc die cast and/or glass fibre reinforced Polyamide (PA6GF30) 连接部件: 锌合金,黑色纹理喷粉或镀锌螺母: Zinc die cast, chrome

**螺丝:** 不锈钢 303

## 相关产品

**类似产品:** 5-400, 5-401 索引编号见网站 industrilas.com

| P/N       | 表面处理   |
|-----------|--------|
| 271140-01 | 镀锌     |
| 271640-01 | 黑色纹理喷粉 |

Index Code: 5-402